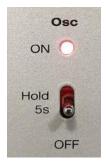

## **TEST OSCILLATOR:**

The test oscillator simulates the peak audio levels of the AudioPressBox. It is used before the actual start of the conference, so that the people from the media could easily set up the nominal audio levels in their devices connected to the AudioPressBox. This ensures that the media get only the best signal possible during the whole conference.