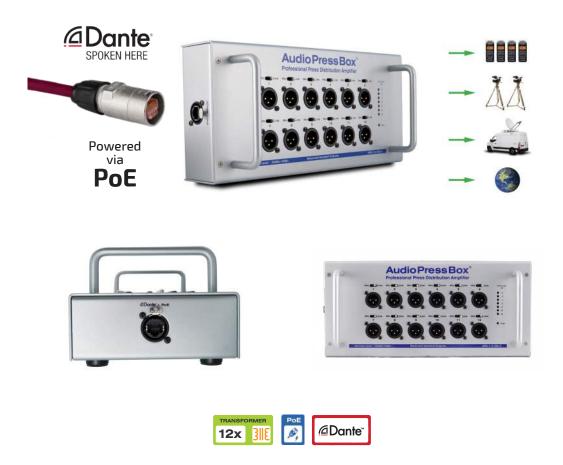

# **Dante ENABLED**

## APB-112 SB-D

Active, Portable, AudioPressBox unit, 1-channel DANTE input, 12 LINE/Mic outputs

1- channel **DANTE** input, 12 high quality balanced, individually transformer isolated outputs • Each output is switchable between Line or MIC level • The unit is powered only via **PoE** from **DANTE** network, thanks to **DANTE** patching you can easily expand number of channels or number of outputs by adding other APB-112 SB-D.

www.audiopressbox.com /products/apb-112-sb-d