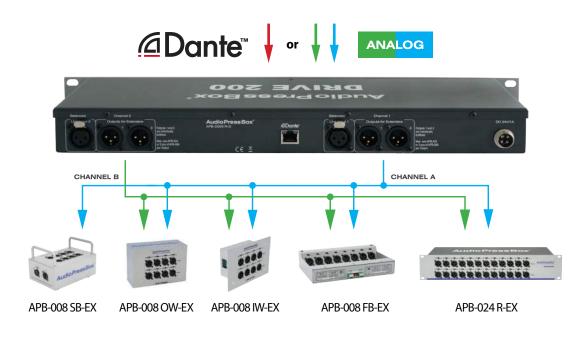

## APB-D200 R-D

Active 19" rack AudioPressBox Drive Unit, 2 LINE / Dante Inputs, 2x2 buffered Outputs to feed AudioPressBox expanders - up to 96 Line/MIC Outputs.

HPF COMP 4x O

**APB-D200 R-D** features **Analog** and **Dante** inputs with high-quality digital-to analog converters. You can choose between analog or Dante Inputs.

**APB-D200 R-D serves as a drive unit for APB expanders:** APB-008 SB-EX, APB-008 OW-EX, APB-008 IW-EX, APB-008 FB-EX, APB-024 R-EX, APB-P008 OW-EX, APB-P008 IW-EX, APB-P112 SB-EX

www.audiopressbox.com

/products/apb-d200-r-d