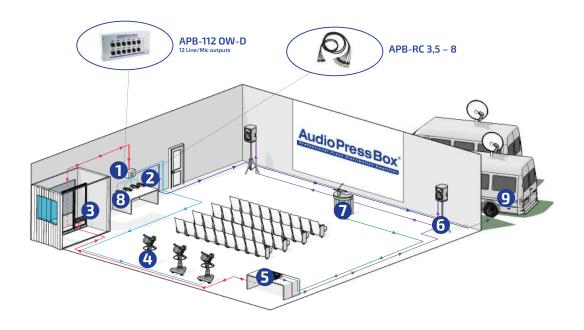

## Dante-enabled press conference with a lectern, mixing console and speakers

| 0 | APB-112 OW-D   | 6 | Sound distribution     |
|---|----------------|---|------------------------|
| 2 | APB-RC 3,5 - 8 | 7 | Lectern                |
| B | Poe switch     | 8 | Digital voice recorder |
| 4 | Camera         | 9 | OB van                 |
| 6 | Mixing console |   |                        |