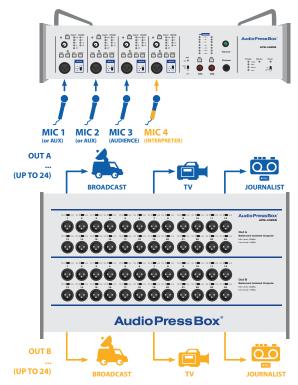

## APB-448 SB

Active portable distribution amplifier, 4 MIC/LINE routable Inputs,

48 LINE/MIC Outputs, Built-in Li-Ion AccuPack 8 hours

Professional active AudioPressBox portable unit • 4 MIC (phantom)/LINE Input - balanced with gain control and 26dB PAD • Each Input is routable to A/(A+B)/B Output Groups • 48 High quality balanced Outputs, individually transformer isolated and switchable between LINE or MIC Output level. Two internal Output Groups: 24xOut A and 24xOut B • Switchable High-Pass filter, Compressor and Limiter for each Input channel • Constant level Test signal oscillator with no mistake switch operation • Headphone control Output with PFL/AFL for each Input/Output channel • Built-in Li-Ion AccuPack with microprocessor controlled battery management, up to 8 hour full load capacity.