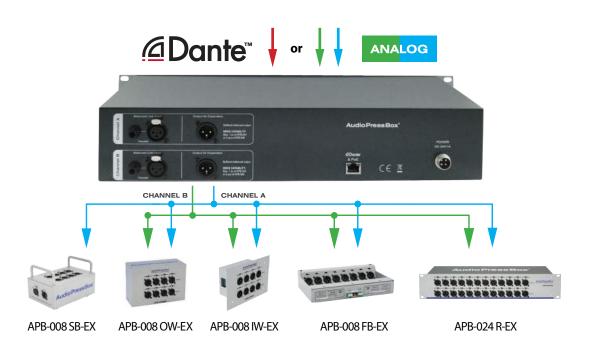

## APB-D116 R-D

Active 19" rack AudioPressBox Drive Unit, 1 LINE Input, 1-channel Dante Interface, 16 Line/MIC Outputs, 1 buffered Output for up to 3 AudioPressBox expanders - up to 24 additional Line/MIC Outputs.

**APB-D116 R-D** features **Analog** and **Dante** inputs with high-quality digital-to analog converters • You can choose between analog or Dante Input. It has 16 Line/MIC Level Outputs and 1 separately buffered Output for up to 3x APB-008 expanders • Maximum drive capacity is 24 Line/MIC Outputs • Total maximum of 16+24 Line/MIC Outputs.

**APB-D116 R-D serves as a drive unit for APB expanders:** APB-008 SB-EX, APB-008 OW-EX, APB-008 IW-EX, APB-008 FB-EX, APB-024 R-EX, APB-P008 OW-EX, APB-P008 IW-EX, APB-P112 SB-EX

www.audiopressbox.com

## APB-D216 R-D

Active 19" rack AudioPressBox Drive Unit, 2 LINE Inputs, 2-channel Dante Interface, 16 Line/MIC Outputs, 2 buffered Outputs for up to 6 AudioPressBox expanders - up to 48 additional Line/MIC Outputs.

**APB-D216 R-D** features **Analog** and **Dante** inputs with high-quality digital-to analog converters • You can choose between analog or Dante Inputs • It has 16 Line/MIC Level Outputs and 2 separately buffered Outputs for up to 6x APB-008 expanders • Maximum drive capacity is 48 Line/MIC Outputs • Total maximum of 16+48 Line/MIC Outputs.

**APB-D216 R-D serves as a drive unit for APB expanders:** APB-008 SB-EX, APB-008 OW-EX, APB-008 IW-EX, APB-008 FB-EX, APB-024 R-EX, APB-P008 OW-EX, APB-P008 IW-EX, APB-P112 SB-EX

www.audiopressbox.com