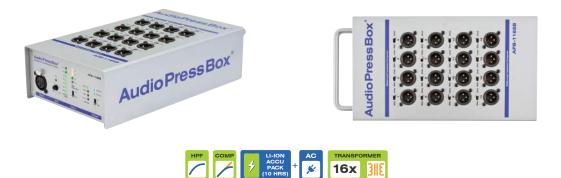

## APB-D116 R-D

Active 19" rack AudioPressBox Drive Unit, 1 LINE Input, 1-channel Dante Interface, 16 Line/MIC Outputs, 1 buffered Output for up to 3 AudioPressBox expanders - up to 24 additional Line/MIC Outputs.

**APB-D116 R-D** features **Analog** and **Dante** inputs with high-quality digital-to analog converters • You can choose between analog or Dante Input. It has 16 Line/MIC Level Outputs and 1 separately buffered Output for up to 3x APB-008 expanders • Maximum drive capacity is 24 Line/MIC Outputs • Total maximum of 16+24 Line/MIC Outputs.

**APB-D116 R-D serves as a drive unit for APB expanders:** APB-008 SB-EX, APB-008 OW-EX, APB-008 IW-EX, APB-008 FB-EX, APB-024 R-EX, APB-P008 OW-EX, APB-P008 IW-EX, APB-P112 SB-EX

www.audiopressbox.com

/products/apb-d116-r-d