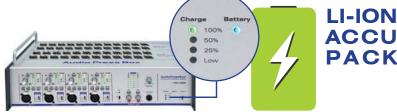

## **BUILT-IN ACCUPACK:**

AudioPressBox includes a built-in rechargeable Li-Ion AccuPack for independent operation without power supply (8 - 10 hours operation). Professional and user friendly solution without memory effect.