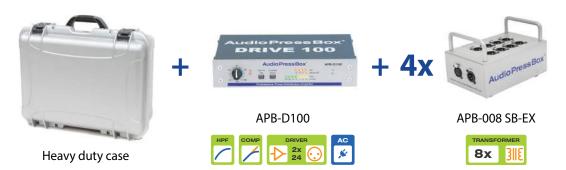

## APB-1.32 CB

Portable AudioPressBox case bundle, 1 Line Input,

32 Individually Transformer Isolated Line/MIC Outputs (4x 8 Line/MIC Outputs)

Professional heavy duty case bundle for both indoor and outdoor press conferences including one active portable AudioPressBox Drive unit - APB-D100 and four portable expanders - APB-008 SB-EX which is providing you with 32 individually transformer isolated Line/MIC Outputs • Expanders can be daisy chained up to 500 m

## APB-D100

Active portable AudioPressBox Drive unit, 1 LINE Input,

2 buffered Outputs for 6 AudioPressBox expanders (6x8 or 2x24 Outputs)

Professional active portable AudioPressBox Drive unit • 1 balanced LINE Input • Switchable High-Pass filter • Switchable Compressor and Limiter for Input channel • 2 separately buffered Outputs that can drive 6x APB-008 or 2x APB-024 Output expanders • Maximum drive capacity 48 Line or Mic Outputs

**Drive unit for:** APB-008 SB-EX, APB-008 IW-EX, APB-008 OW-EX, APB-008 FB-EX, APB-024 R-EX, APB-P008 OW-EX, APB-P008 IW-EX, , APB-P112 SB-EX