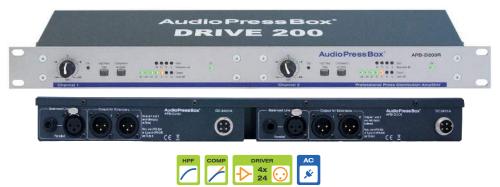

## **APB-D200** R

Active 2 Channel 19" rack AudioPressBox Drive Unit, 2 LINE Inputs,

4 buffered Outputs for 12 AudioPressBox expanders (12x8 or 4x24 Outputs)

Professional active 19" rack AudioPressBox Drive unit • 2 Channels (2x balanced LINE Input) • Switchable High-Pass filter for each Input channel • Switchable Compressor and Limiter for each Input channel • 4 separately buffered Outputs (2 for each channel) that can drive 6x APB-008 or 2x APB-024 Output expanders • Maximum drive capacity 96 Line or Mic Outputs.

**Drive unit for:** APB-008 SB-EX, APB-008 IW-EX, APB-008 OW-EX, APB-008 FB-EX, APB-024 R-EX, APB-P008 OW-EX, APB-P008 IW-EX, , APB-P112 SB-EX

www.audiopressbox.com/ products/apb-d100-r

www.audiopressbox.com/