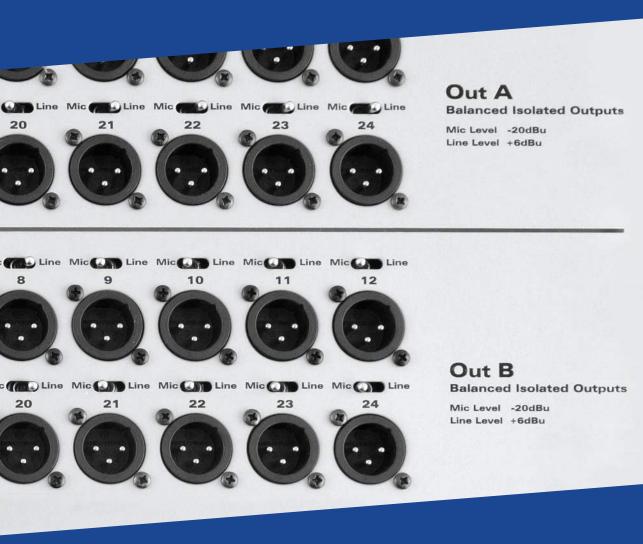

## APB-416 C

Active distribution amplifier in waterproof case, 4 MIC/LINE Input, 16 LINE/MIC Outputs, Built-in Li-Ion AccuPack for up to 10 hours

2 MIC (phantom)/LINE Input - balanced with gain control and 26dB PAD • Each Input is routable to A/(A+B)/B Output Groups • 24 High quality balanced Outputs, individually transformer isolated and switchable LINE or MIC Output level. Two internal Output Groups: 12xOut A and 12xOut B 4 MIC (phantom)/LINE Input - balanced with gain control and 26dB PAD. Each Input is routable to A/(A+B)/B Output Groups • 16 High quality balanced Outputs, individually transformer isolated and switchable LINE or MIC Output level. Two internal Output Groups: 8xOut A and 8xOut B