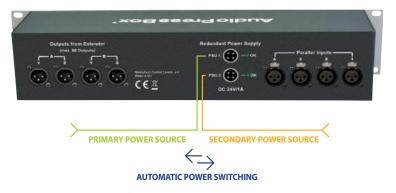

## **REDUNDANT POWER SUPPLY:**

Each power supply is capable of powering the entire AudioPressBox and only one is active at a time. If one fails the other power supply keeps the AudioPressBox powered up. The switch between the power supplies is seamless, to not interrupt the normal use of the AudioPressBox.

The redundant power supply is necessary for very important events (Elections, Government speech, etc) to minimize the chance of failure. The key features of RPS are reliability and safety.