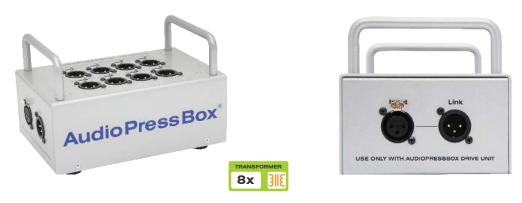

## APB-008 SB-EX

#### Passive portable AudioPressBox Expander

8 LINE/MIC Out

Professional passive portable AudioPressBox expander unit • 1 balanced Input for APB drive unit with link Output for another unit • 8 High quality balanced Outputs, individually transformer isolated and switchable between LINE or MIC Output level • You can link up to 3x APB-008 SB-EX together. **Requires a drive unit:** APB-208 R (RPS), APB -400 R (RPS), APB-D100, APB-D100 R, APB-D200 R

www.audiopressbox.com/ products/apb-d100

www.audiopressbox.com/

products/apb-008-sb-ex