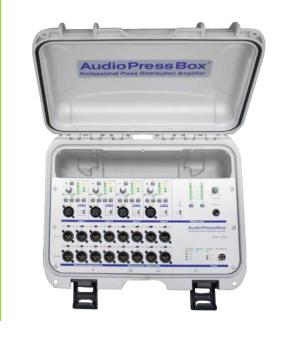

## APB-1.32 CB

Portable AudioPressBox case bundle, 1 Line Input,

32 Individually Transformer Isolated Line/MIC Outputs (4x 8 Line/MIC Outputs)

Professional heavy duty case bundle for both indoor and outdoor press conferences including one active portable AudioPressBox Drive unit - APB-D100 and four portable expanders - APB-008 SB-EX which is providing you with 32 individually transformer isolated Line/MIC Outputs • Expanders can be daisy chained up to 500 m

#### Professional portable AudioPressBox case bundle includes:

www.audiopressbox.com /products/apb-case-bundle