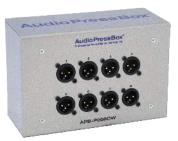

## APB-P008 IW-EX APB-P008 OW-EX

**Passive In-wall AudioPressBox** 

#### 1 Line In, 8 MIC Out

**Passive On-wall AudioPressBox** 1 Line In, 8 MIC Out

Professional passive In-wall / On-wall AudioPressBox unit for installation • 1x balanced LINE Input with max. Input level of +24 dBu • 8 High quality balanced Outputs, each Output is individually transformer isolated • Nominal MIC Output level: -38 dBu (0dBu on the input) • Color: Silver (APB-008 OW-EX-SV / APB-008 IW-EX-SV), White (WH) or Black (BK).