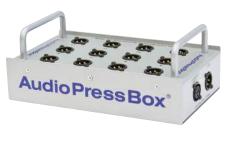

## APB-008 SB-EX

#### Passive portable AudioPressBox Expander

8 LINE/MIC Out

Professional passive portable AudioPressBox expander unit • 1 balanced Input for APB drive unit with link Output for another unit • 8 High quality balanced Outputs, individually transformer isolated and switchable between LINE or MIC Output level • You can link up to 3x APB-008 SB-EX together. **Requires a drive unit:** APB-208 R (RPS), APB -400 R (RPS), APB-D100, APB-D100 R, APB-D200 R