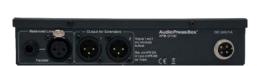

## APB-112 SB-D

Active, Portable, AudioPressBox unit, 1-channel DANTE input, 12 LINE/Mic outputs

1- channel **DANTE** input, 12 high quality balanced, individually transformer isolated outputs • Each output is switchable between Line or MIC level • The unit is powered only via **PoE** from **DANTE** network, thanks to **DANTE** patching you can easily expand number of channels or number of outputs by adding other APB-112 SB-D.

www.audiopressbox.com /products/apb-112-sb-d