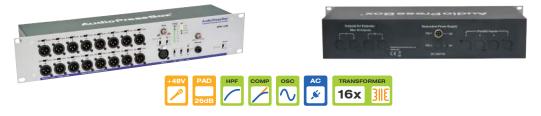

## APB-116 R

Active 19" rack AudioPressBox, 1x MIC/LINE Input

#### 16 LINE/MIC Output

Professional active AudioPressBox, 19" rack for portable or fixed installation • 1 MIC (phantom)/ LINE Input - balanced with gain control and 26dB PAD • 16 High quality balanced Outputs, individually transformer isolated and switchable between LINE or MIC Output level • Switchable High-Pass filter, Compressor and Limiter for each Input channel • Constant level Test signal oscillator with no mistake switch operation • Headphone control Output.

www.audiopressbox.com /products/audiopressbox-

www.audiopressbox.com/ products/audiopressbox-208r

116r