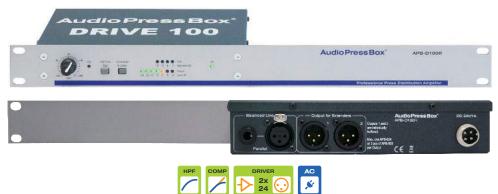

## APB-D100 R

Active 19" rack AudioPressBox Drive unit, 1 LINE Input,

2 buffered Outputs for 6 AudioPressBox expanders (6x8 or 2x24 Outputs)

Professional active 19" rack AudioPressBox Drive unit • 1 balanced LINE Input • Switchable High-Pass filter • Switchable Compressor and Limiter for Input channel • 2 separately buffered Outputs that can drive 6x APB-008 or 2x APB-024 Output expanders • Maximum drive capacity 48 Line or Mic Outputs.

Drive unit for: APB-008 SB-EX, APB-008 IW-EX, APB-008 OW-EX, APB-008 FB-EX, APB-024 R-EX, APB-P008 OW-EX, APB-P008 IW-EX, , APB-P112 SB-EX