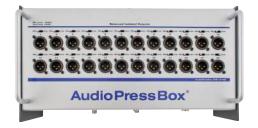

## APB-116 R

Active 19" rack AudioPressBox, 1x MIC/LINE Input

#### 16 LINE/MIC Output

Professional active AudioPressBox, 19" rack for portable or fixed installation • 1 MIC (phantom)/ LINE Input - balanced with gain control and 26dB PAD • 16 High quality balanced Outputs, individually transformer isolated and switchable between LINE or MIC Output level • Switchable High-Pass filter, Compressor and Limiter for each Input channel • Constant level Test signal oscillator with no mistake switch operation • Headphone control Output.