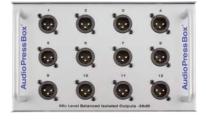

## APB-P112 SB

#### Passive portable stagebox AudioPressBox

**1x LINE Input, 12 MIC Outputs** 

Professional passive portable AudioPressBox unit • 1x balanced LINE Input with max. Input level of +24 dBu • 12 High quality balanced Outputs, individually transformer isolated • Nominal MIC Output level -38 dBu (0dBu on the input).