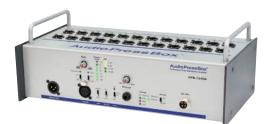

## APB-448 SB

Active portable distribution amplifier, 4 MIC/LINE routable Inputs,

48 LINE/MIC Outputs, Built-in Li-Ion AccuPack 8 hours

Professional active AudioPressBox portable unit • 4 MIC (phantom)/LINE Input - balanced with gain control and 26dB PAD • Each Input is routable to A/(A+B)/B Output Groups • 48 High quality balanced Outputs, individually transformer isolated and switchable between LINE or MIC Output level. Two internal Output Groups: 24xOut A and 24xOut B • Switchable High-Pass filter, Compressor and Limiter for each Input channel • Constant level Test signal oscillator with no mistake switch operation • Headphone control Output with PFL/AFL for each Input/Output channel • Built-in Li-Ion AccuPack with microprocessor controlled battery management, up to 8 hour full load capacity.

www.audiopressbox.com /products/audiopressbox-

448sb