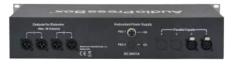

## APB-D100

Active portable AudioPressBox Drive unit, 1 LINE Input,

2 buffered Outputs for 6 AudioPressBox expanders (6x8 or 2x24 Outputs)

Professional active portable AudioPressBox Drive unit • 1 balanced LINE Input • Switchable High-Pass filter • Switchable Compressor and Limiter for Input channel • 2 separately buffered Outputs that can drive 6x APB-008 or 2x APB-024 Output expanders • Maximum drive capacity 48 Line or Mic Outputs

**Drive unit for:** APB-008 SB-EX, APB-008 IW-EX, APB-008 OW-EX, APB-008 FB-EX, APB-024 R-EX, APB-P008 OW-EX, APB-P008 IW-EX, , APB-P112 SB-EX