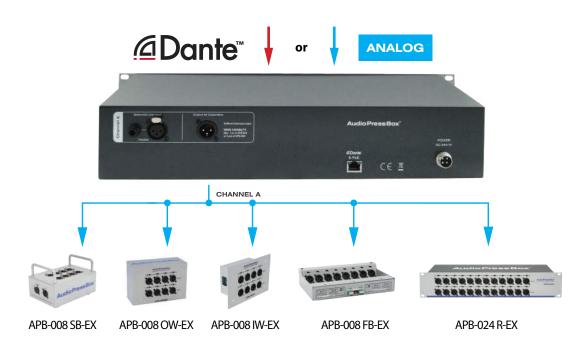

**APB-D116 R-D serves as a drive unit for APB expanders:** APB-008 SB-EX, APB-008 OW-EX, APB-008 IW-EX, APB-008 FB-EX, APB-024 R-EX, APB-P008 OW-EX, APB-P008 IW-EX, APB-P112 SB-EX

www.audiopressbox.com

**Drive unit for:** APB-008 SB-EX, APB-008 IW-EX, APB-008 OW-EX, APB-008 FB-EX, APB-024 R-EX, APB-P008 OW-EX, APB-P008 IW-EX, , APB-P112 SB-EX

## APB-008 SB-EX

#### Passive portable AudioPressBox Expander

8 LINE/MIC Out

Professional passive portable AudioPressBox expander unit • 1 balanced Input for APB drive unit with link Output for another unit • 8 High quality balanced Outputs, individually transformer isolated and switchable between LINE or MIC Output level • You can link up to 3x APB-008 SB-EX together. **Requires a drive unit:** APB-208 R (RPS), APB -400 R (RPS), APB-D100, APB-D100 R, APB-D200 R

## APB-024 R-EX

#### 19" rack AudioPressBox Expander, 24 LINE/MIC Out

Professional passive AudioPressBox expander 19" rack unit • 24 High quality balanced Outputs, each Output is individually transformer isolated • Each Output is switchable between LINE or MIC Output level • 2 internal Output Groups: 12x Output A and 12x Output B.

## APB-008 FB-EX

#### Passive Floor-box AudioPressBox Expander, 8 LINE/MIC Out

Professional passive AudioPressBox floor-box expander • 8 High quality balanced Outputs, each Output is individually transformer isolated and switchable LINE or MIC Output level • Two groups (A, B) with for 4 Outputs per group • Color: Silver (APB-008 FB-EX-SV), White (WH) or Black (BK) • It is compatible with floor boxes from OBO Bettermann and PUK.

## APB-008 IW-EX APB-008 OW-EX

**Passive On-wall AudioPressBox Expander, 8 LINE/MIC Out** 

Professional passive In-wall / On-wall AudioPressBox expander unit • 8 High quality balanced Outputs, each Output is individually transformer isolated and switchable between LINE or MIC Output level • Two Groups (A,B) with 4 Outputs per Group • Color: Silver (APB-008 OW-EX-SV / APB-008 IW-EX-SV), White (WH) or Black (BK).