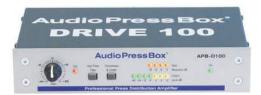

## APB-D100

Active portable AudioPressBox Drive unit, 1 LINE Input,

2 buffered Outputs for 6 AudioPressBox expanders (6x8 or 2x24 Outputs)

Professional active portable AudioPressBox Drive unit • 1 balanced LINE Input • Switchable High-Pass filter • Switchable Compressor and Limiter for Input channel • 2 separately buffered Outputs that can drive 6x APB-008 or 2x APB-024 Output expanders • Maximum drive capacity 48 Line or Mic Outputs

**Drive unit for:** APB-008 SB-EX, APB-008 IW-EX, APB-008 OW-EX, APB-008 FB-EX, APB-024 R-EX, APB-P008 OW-EX, APB-P008 IW-EX, , APB-P112 SB-EX