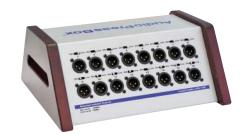

## APB-208 R

Active 19"rack AudioPressBox distribution Drive unit, 2x MIC/LINE routable Input 8 LINE/MIC Output, 4 buffered Outputs (2x A, 2x B) for 12 AudioPressBox expanders (each expander has 8 outputs)

HAV
PAD
BUS
AFL
PFL
HPF
COMP
OSC
TRANSFORMER
DRIVER
AC

26dB
A/B
Image: Complex of the second se

Professional active AudioPressBox Drive unit for expanders, 8 Outputs, 19" rack for portable or fixed installation • 2 MIC (phantom)/LINE Input - balanced with gain control and 26dB PAD • Each Input is routable to A/(A+B)/B Output Groups • Parallel Inputs on the rear panel • 8 High quality balanced Outputs, individually transformer isolated and switchable between LINE or MIC Output level. Two internal Output Groups: 4x Out A and 4x Out B • 2 separate buffered A and B Outputs for driving up to 12 AudioPressBox expanders (each expander has 8 outputs) • Switchable High-Pass filter, Compressor and Limiter for each Input channel • Constant level Test signal oscillator with no mistake switch operation • Headphone control Output with PFL/AFL for each Input/Output channel.

www.audiopressbox.com /products/audiopressbox-

www.audiopressbox.com/ products/audiopressbox-208r

116r