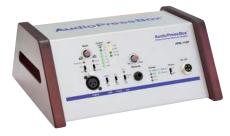

## APB-112 SB-D

Active, Portable, AudioPressBox unit, 1-channel DANTE input, 12 LINE/Mic outputs

1- channel **DANTE** input, 12 high quality balanced, individually transformer isolated outputs • Each output is switchable between Line or MIC level • The unit is powered only via **PoE** from **DANTE** network, thanks to **DANTE** patching you can easily expand number of channels or number of outputs by adding other APB-112 SB-D.

www.audiopressbox.com /products/apb-112-sb-d