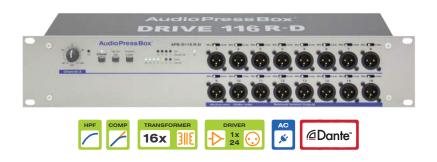

## APB-D116 R-D

Active 19" rack AudioPressBox Drive Unit, 1 LINE Input, 1-channel Dante Interface, 16 Line/MIC Outputs, 1 buffered Output for up to 3 AudioPressBox expanders - up to 24 additional Line/MIC Outputs.

**APB-D116 R-D** features **Analog** and **Dante** inputs with high-quality digital-to analog converters • You can choose between analog or Dante Input. It has 16 Line/MIC Level Outputs and 1 separately buffered Output for up to 3x APB-008 expanders • Maximum drive capacity is 24 Line/MIC Outputs • Total maximum of 16+24 Line/MIC Outputs.

**APB-D116 R-D serves as a drive unit for APB expanders:** APB-008 SB-EX, APB-008 OW-EX, APB-008 IW-EX, APB-008 FB-EX, APB-024 R-EX, APB-P008 OW-EX, APB-P008 IW-EX, APB-P112 SB-EX

www.audiopressbox.com

/products/apb-d116-r-d