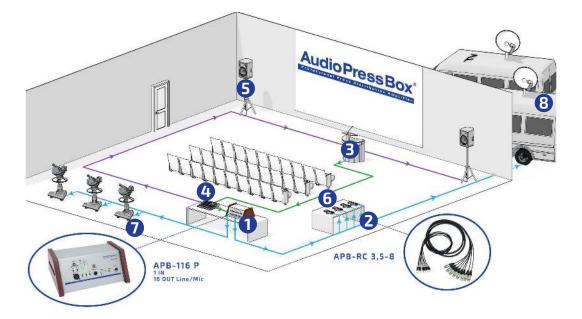

## APPLICATION SCHEME PORTABLE

Press conference with a mixing console and speakers

APB-116 P
Sound distribution
RC 3,5-8
Digital voice recorder
Lectern
Mixing console
OB Van

www.audiopressbox.com /pages/applications