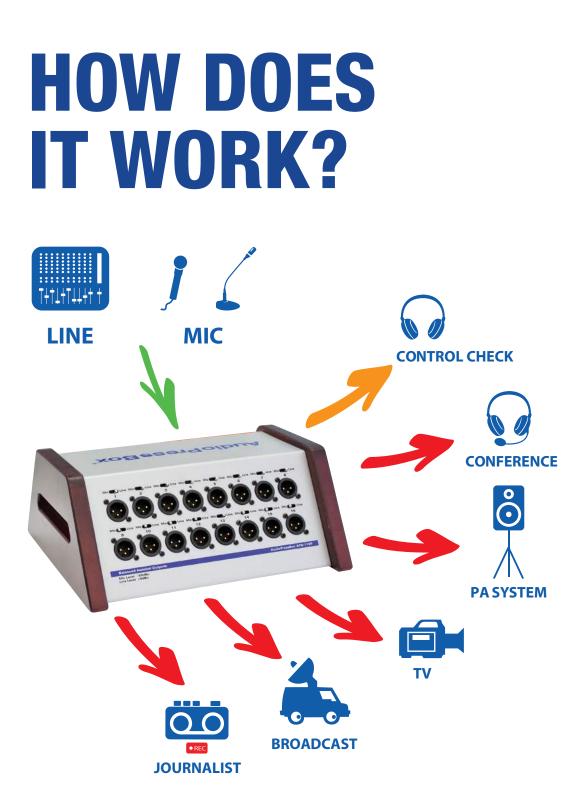

#### **AudioPressBox®**

Press Conference Audio Distribution Amplifiers

AudioPressBox is a sophisticated tool for audio distribution at press conferences, presentations and other events where audio signal has to be transmitted or recorded by multiple TVs, cameras, audio recorders, reporters and/or journalists. It can be fed directly from a microphone on a lectern or from a mixing console. With AudioPressBox<sup>®</sup> you will have no more problems to hassle with multiple microphones in front of a speaker.

## **APPLICATION DIAGRAM**

www.audiopressbox.com

/pages/applications