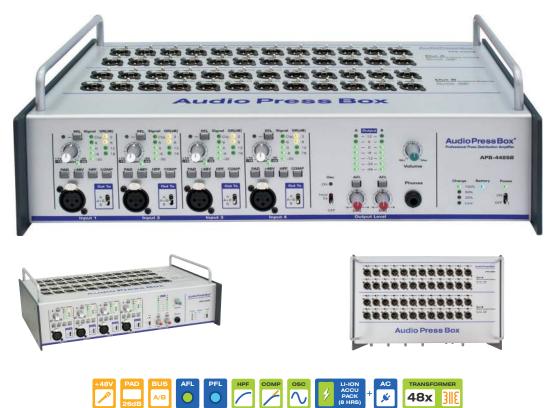

## APB-448 SB

Active portable distribution amplifier, 4 MIC/LINE routable Inputs,

48 LINE/MIC Outputs, Built-in Li-Ion AccuPack 8 hours

Professional active AudioPressBox portable unit • 4 MIC (phantom)/LINE Input - balanced with gain control and 26dB PAD • Each Input is routable to A/(A+B)/B Output Groups • 48 High quality balanced Outputs, individually transformer isolated and switchable between LINE or MIC Output level. Two internal Output Groups: 24xOut A and 24xOut B • Switchable High-Pass filter, Compressor and Limiter for each Input channel • Constant level Test signal oscillator with no mistake switch operation • Headphone control Output with PFL/AFL for each Input/Output channel • Built-in Li-Ion AccuPack with microprocessor controlled battery management, up to 8 hour full load capacity.

www.audiopressbox.com /products/audiopressbox-

448sb