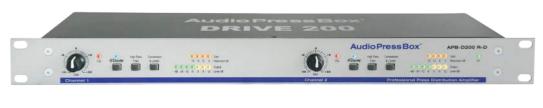

## APB-D200 R-D

Active 19" rack AudioPressBox Drive Unit, 2 LINE / Dante Inputs, 2x2 buffered Outputs to feed AudioPressBox expanders - up to 96 Line/MIC Outputs.

HPF COMP 4x O

**APB-D200 R-D** features **Analog** and **Dante** inputs with high-quality digital-to analog converters. You can choose between analog or Dante Inputs.

**APB-D200 R-D serves as a drive unit for APB expanders:** APB-008 SB-EX, APB-008 OW-EX, APB-008 IW-EX, APB-008 FB-EX, APB-024 R-EX, APB-P008 OW-EX, APB-P008 IW-EX, APB-P112 SB-EX

www.audiopressbox.com

/products/apb-d200-r-d