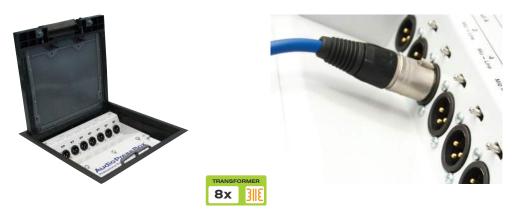

## APB-P008 IW-EX APB-P008 OW-EX

**Passive In-wall AudioPressBox** 

#### 1 Line In, 8 MIC Out

**Passive On-wall AudioPressBox** 1 Line In, 8 MIC Out

Professional passive In-wall / On-wall AudioPressBox unit for installation • 1x balanced LINE Input with max. Input level of +24 dBu • 8 High quality balanced Outputs, each Output is individually transformer isolated • Nominal MIC Output level: -38 dBu (0dBu on the input) • Color: Silver (APB-008 OW-EX-SV / APB-008 IW-EX-SV), White (WH) or Black (BK).

**8**x

Requires a drive unit: APB-208 R (RPS), APB -400 R (RPS), APB-D100, APB-D100 R, APB-D200 R Possible audio source: Balanced Line Output of professional audio equipment

www.audiopressbox.com /products/audiopressbox-

008iw

www.audiopressbox.com /products/audiopressboxwi800q