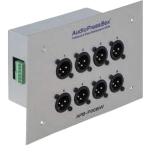

## APB-P008 IW-EX APB-P008 OW-EX

**Passive In-wall AudioPressBox** 

#### 1 Line In, 8 MIC Out

**Passive On-wall AudioPressBox** 1 Line In, 8 MIC Out

Professional passive In-wall / On-wall AudioPressBox unit for installation • 1x balanced LINE Input with max. Input level of +24 dBu • 8 High quality balanced Outputs, each Output is individually transformer isolated • Nominal MIC Output level: -38 dBu (0dBu on the input) • Color: Silver (APB-008 OW-EX-SV / APB-008 IW-EX-SV), White (WH) or Black (BK).