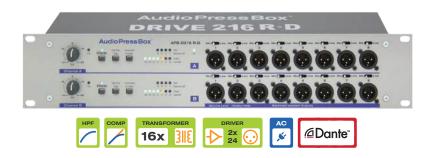

## APB-D216 R-D

Active 19" rack AudioPressBox Drive Unit, 2 LINE Inputs, 2-channel Dante Interface, 16 Line/MIC Outputs, 2 buffered Outputs for up to 6 AudioPressBox expanders - up to 48 additional Line/MIC Outputs.

**APB-D216 R-D** features **Analog** and **Dante** inputs with high-quality digital-to analog converters • You can choose between analog or Dante Inputs • It has 16 Line/MIC Level Outputs and 2 separately buffered Outputs for up to 6x APB-008 expanders • Maximum drive capacity is 48 Line/MIC Outputs • Total maximum of 16+48 Line/MIC Outputs.

**APB-D216 R-D serves as a drive unit for APB expanders:** APB-008 SB-EX, APB-008 OW-EX, APB-008 IW-EX, APB-008 FB-EX, APB-024 R-EX, APB-P008 OW-EX, APB-P008 IW-EX, APB-P112 SB-EX

www.audiopressbox.com

/products/apb-d216-r-d