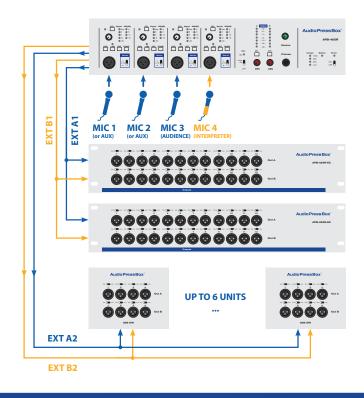

## APB-208 R

Active 19"rack AudioPressBox distribution Drive unit, 2x MIC/LINE routable Input 8 LINE/MIC Output, 4 buffered Outputs (2x A, 2x B) for 12 AudioPressBox expanders (each expander has 8 outputs)

HAV
PAD
BUS
AFL
PFL
HPF
COMP
OSC
TRANSFORMER
DRIVER
AC

26dB
A/B
Image: Complex of the second se

Professional active AudioPressBox Drive unit for expanders, 8 Outputs, 19" rack for portable or fixed installation • 2 MIC (phantom)/LINE Input - balanced with gain control and 26dB PAD • Each Input is routable to A/(A+B)/B Output Groups • Parallel Inputs on the rear panel • 8 High quality balanced Outputs, individually transformer isolated and switchable between LINE or MIC Output level. Two internal Output Groups: 4x Out A and 4x Out B • 2 separate buffered A and B Outputs for driving up to 12 AudioPressBox expanders (each expander has 8 outputs) • Switchable High-Pass filter, Compressor and Limiter for each Input channel • Constant level Test signal oscillator with no mistake switch operation • Headphone control Output with PFL/AFL for each Input/Output channel.