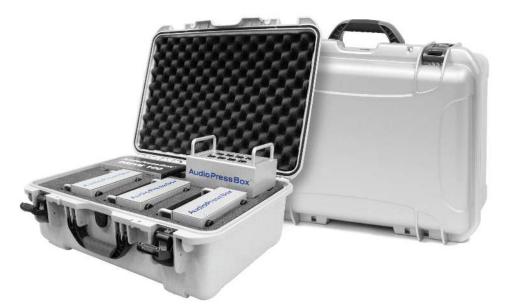

## APB-1.32 CB

Portable AudioPressBox case bundle, 1 Line Input,

32 Individually Transformer Isolated Line/MIC Outputs (4x 8 Line/MIC Outputs)

Professional heavy duty case bundle for both indoor and outdoor press conferences including one active portable AudioPressBox Drive unit - APB-D100 and four portable expanders - APB-008 SB-EX which is providing you with 32 individually transformer isolated Line/MIC Outputs • Expanders can be daisy chained up to 500 m

#### Professional portable AudioPressBox case bundle includes:

www.audiopressbox.com /products/apb-case-bundle