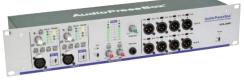

## APB-208 R

Active 19"rack AudioPressBox distribution Drive unit, 2x MIC/LINE routable Input 8 LINE/MIC Output, 4 buffered Outputs (2x A, 2x B) for 12 AudioPressBox expanders (each expander has 8 outputs)

HAV
PAD
BUS
AFL
PFL
HPF
COMP
OSC
TRANSFORMER
DRIVER
AC

26dB
A/B
Image: Complex of the second se

Professional active AudioPressBox Drive unit for expanders, 8 Outputs, 19" rack for portable or fixed installation • 2 MIC (phantom)/LINE Input - balanced with gain control and 26dB PAD • Each Input is routable to A/(A+B)/B Output Groups • Parallel Inputs on the rear panel • 8 High quality balanced Outputs, individually transformer isolated and switchable between LINE or MIC Output level. Two internal Output Groups: 4x Out A and 4x Out B • 2 separate buffered A and B Outputs for driving up to 12 AudioPressBox expanders (each expander has 8 outputs) • Switchable High-Pass filter, Compressor and Limiter for each Input channel • Constant level Test signal oscillator with no mistake switch operation • Headphone control Output with PFL/AFL for each Input/Output channel.

www.audiopressbox.com /products/audiopressbox-

www.audiopressbox.com/ products/audiopressbox-208r

116r