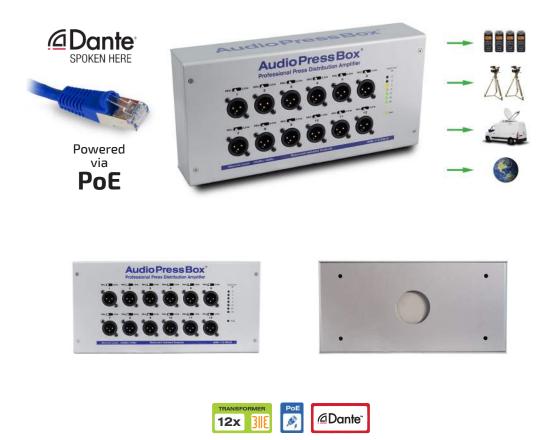

# **Dante ENABLED**

## APB-112 SB-D

Active, Portable, AudioPressBox unit, 1-channel DANTE input, 12 LINE/Mic outputs

1- channel **DANTE** input, 12 high quality balanced, individually transformer isolated outputs • Each output is switchable between Line or MIC level • The unit is powered only via **PoE** from **DANTE** network, thanks to **DANTE** patching you can easily expand number of channels or number of outputs by adding other APB-112 SB-D.

www.audiopressbox.com /products/apb-112-sb-d

## APB-112 OW-D

Active, On Wall AudioPressBox unit, 1-channel DANTE input, 12 LINE/Mic outputs

1- channel **DANTE** input, 12 high quality balanced, individually transformer isolated outputs • Each output is switchable between Line or MIC level • The unit is powered only via **PoE** from **DANTE** network, thanks to **DANTE** patching you can easily expand the number of channels or the number of outputs by adding other APB-112 OW-Ds.

www.audiopressbox.com /products/apb-112-ow-d