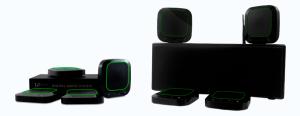

### t-Pod

Table-top or ceiling-mounted microphones and loudspeakers, able to meet the needs of any meeting room: from personal use to large meeting rooms or auditoriums.

### t-Pod Air Pro Dual / Quad

Discreet and professional. Easy installation and operation

**Air Pro Dual**: This is the microphone system with which you can forget about cables on the table, with 2 ceiling microphones.

**Air Pro Quad**: The microphone solution with which you can capture the audio of your meeting room thanks to its 4 ceiling microphones to broadcast, record and process audio at the same time.

360° capture range