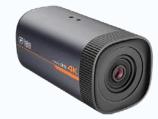

### **Broadcaster 4H AI**

The professional 4K camera with intelligent tracking technology

Broadcaster 4K AI is recognised as one of the highest quality cameras on the market, thanks to the stunning 4K image produced by a 1/2.8" CMOS sensor, capable of capturing up to 30 fps. When combined with its advanced autofocus technology using AI tracking, it delivers exceptional visual performance.

Video output HDMI -SDI -USB3.0 - IP

Al tracking

NDI License HX2 and SRT

Multiple protocols