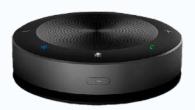

Full sound quality

Frequency response 100-10 kHz

Up to 6 metres of voice capture

USB Plug & Play

**B&H Talk** 

360° omnidirectional speaker-microphone for your meetings

B&H Talk enables 360° omni-directional audio pickup and captures sounds at a distance of up to 5 metres. Device with intelligent noise reduction and echo cancellation algorithms for a clear and smooth meeting experience.

6 digital microphones

Bluetooth and USB-C connection

Up to 5 metres of voice capture

8 hours of autonomy