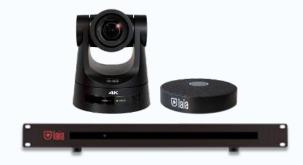

BYOD & **BYOM** 

Screen sharing

Video quality up to 4K60 via HDMI

Up to 4 simultaneous presentations

The videoconferencing terminal with the most connectivity and communication options on the market

The TP104SY pack is the ultimate video conferencing solution. It adds the acclaimed Cute 4K AI, a PTZ camera with built-in artificial intelligence along with the TP100S and the B&H Mic, a 360° omni-directional microphone with up to 6 metres of voice pick-up.

H264 data sharing and dual HDMI outputs

12X optical zoom

AI PTZ tracking

Dual streaming 1080P

H264 data sharing and dual HDMI outputs

Ethernet and WiFi (optional)