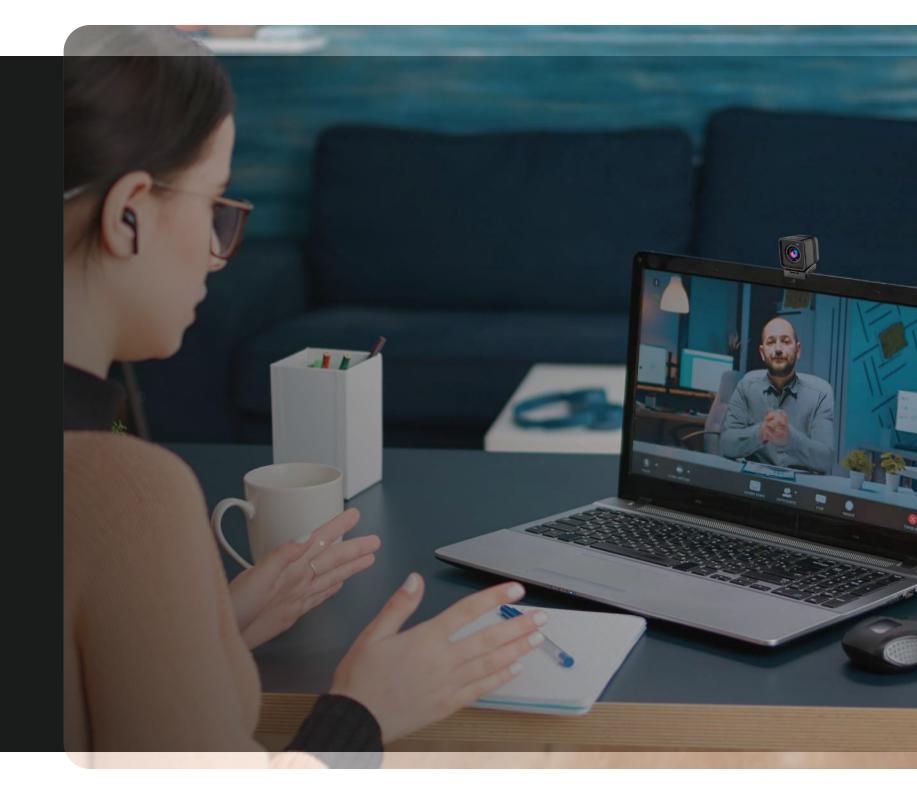

ePTZ 4X digital zoom

Smart Frame through Al

**B&H PC Pro 4K AI** 

quality on the market.

4K camera with Al-powered Smart Frame

FHD quality at 30 fps for personal use

B&H PC Pro FHD captures 1080p video at 30 frames per second. With the 3D noise reduction algorithm, the camera will significantly eliminate image noise for sharp productions even in low light conditions.

With the B&H 4K Al's artificial intelligence and automatic framing, you can automatically take close-ups or wide shots in the best

No optical distortion

Microphone with 3-metre pick-up

2 microphones

USB-C 2.0 interface

4K camera with facial recognition

With the B&H 4K Al's artificial intelligence and automatic framing, you can automatically take close-ups or wide shots in the best quality on the market.

4K image sensor with up to 4X digital zoom

Automatic framing through AI

2 built-in microphones up to 5 m

Plug & Play, USB 3.0 Type - C