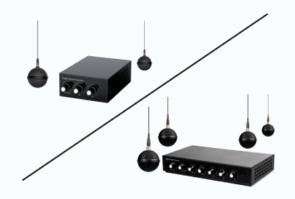

### t-Pod Air Pro Dual / Quad

Discreet and professional. Easy installation and operation

**Air Pro Dual**: This is the microphone system with which you can forget about cables on the table, with 2 ceiling microphones.

**Air Pro Quad**: The microphone solution with which you can capture the audio of your meeting room thanks to its 4 ceiling microphones to broadcast, record and process audio at the same time.

360° capture range