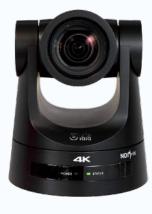

### **Broadcaster 4H AI**

The professional 4K camera with intelligent tracking technology

Broadcaster 4K AI is recognised as one of the highest quality cameras on the market, thanks to the stunning 4K image produced by a 1/2.8" CMOS sensor, capable of capturing up to 30 fps. When combined with its advanced autofocus technology using AI tracking, it delivers exceptional visual performance.

Video output HDMI -SDI -USB3.0 - IP

Al tracking

NDI License HX2 and SRT

Multiple protocols