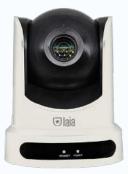

Two output streams at the same time

H.264 Slice/ H.264 SVC encoding support

**Cute 10X White** 

A multi-purpose solution

Full-function USB interface

Control via

Its impressive FullHD image from its 2.07 effective megapixel HD CMOS sensor with up to 1920×1080 resolution and autofocus technology will allow you to enjoy professional video conferencing right out of the box.