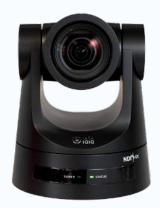

### Broadcaster 12/20X AI

Al tracking to make sure you don't miss anything

Broadcaster 12/20X stands out as one of the highest quality cameras for streaming. It delivers an excellent FullHD image through its 1/2.8" CMOS sensor, capable of capturing up to 60 fps.

Video output HDMI - SDI - USB3.0 - IP

Al tracking

NDI license HX2 and SRT

Multiple protocols