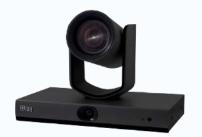

### Cute

Plug & Play FHD & 4K cameras, with intelligent speaker tracking, facial and voice recognition. Compatible with leading video conferencing services. Simple, effective and reliable video solutions for medium to large venues.

Two output streams at the same time

H.264 Slice/ H.264 SVC encoding support

**Cute 10X White** 

A multi-purpose solution

Full-function USB interface

Control via

Its impressive FullHD image from its 2.07 effective megapixel HD CMOS sensor with up to 1920×1080 resolution and autofocus technology will allow you to enjoy professional video conferencing right out of the box.

Video output HDMI -SDI -USB3.0 - IP

FullHD resolution

Cute 12/20X AI

The solution with artificial intelligence and PTZ movement

Multiple protocols

AI tracking The impressive FullHD image delivered by its 1/2.8" CMOS sensor at up to 60 fps together with its AI autofocus technology make our Cute the highest quality camera in its segment. AI tracking allows you to move around the room while the camera never loses sight of you for a second.

Video output HDMI -SDI -USB3.0 - IP

4K resolution

The most complete solution for any environment

The camera's autofocus technology further enhances the viewing experience. With the AI tracking function, you can move freely around the room and the camera will never lose sight of you, ensuring continuous, uninterrupted tracking.