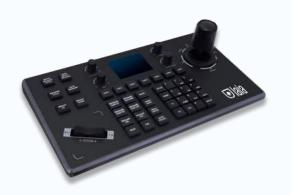

### Broadcaster t-Joy IP

IP camera controller with joystick

Introducing our IP joystick controller, a versatile device compatible with any camera using the VISCA over IP protocol. Take full control of PTZ functionality, including speed, focus, zoom and more.

4D joystick control of the camera

Software support for conference cameras

Supports up to 7 camera shortcut control buttons

VISCA, VISCA-over-IP, Onvif, PELCO-P, PELCO-D, and VISCA protocols