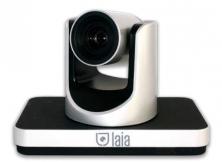

30X optical zoom and up to 255 presets

Inline audio input for LAN

NDI® licensed camera with unique PTZ design

The Laia Broadcaster 30X is the ideal camera for live broadcasts from large rooms such as auditoriums, where maximum image quality, mobility and shot adaptation is necessary and essential due to the flexibility provided by its 30X hybrid zoom.