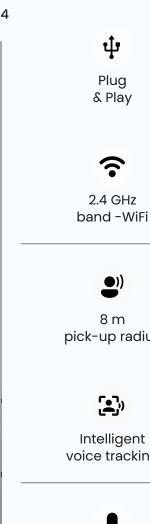

### t-Pod Wifi / Dual

Microphone and loudspeaker for any meeting room

t-Pod Wifi offers unique features with wireless surround sound up to 6m away for proper reception.

Omni-directional

distance

Dual: Combine two t-Pod Wifi and enjoy a Plug & Play solution via USB to cover larger events such as large venues.

2.4 GHz

8 m pick-up radius

microphones

Plug & Play

For perfect sound pick-up and delivery

(<u>(</u>

Intelligent voice tracking

7 built-in digital microphones