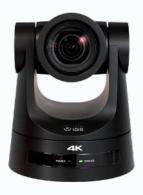

ePTZ 4X digital zoom

Smart Frame through Al

**B&H PC Pro 4K AI** 

quality on the market.

4K camera with Al-powered Smart Frame

FHD quality at 30 fps for personal use

B&H PC Pro FHD captures 1080p video at 30 frames per second. With the 3D noise reduction algorithm, the camera will significantly eliminate image noise for sharp productions even in low light conditions.

With the B&H 4K Al's artificial intelligence and automatic framing, you can automatically take close-ups or wide shots in the best

No optical distortion

Microphone with 3-metre pick-up

2 microphones

USB-C 2.0 interface

4K camera with facial recognition

With the B&H 4K Al's artificial intelligence and automatic framing, you can automatically take close-ups or wide shots in the best quality on the market.

4K image sensor with up to 4X digital zoom

Automatic framing through AI

2 built-in microphones up to 5 m

Plug & Play, USB 3.0 Type - C