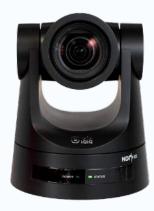

### **Broadcaster 4H AI**

The professional 4K camera with intelligent tracking technology

Broadcaster 4K AI is recognised as one of the highest quality cameras on the market, thanks to the stunning 4K image produced by a 1/2.8" CMOS sensor, capable of capturing up to 30 fps. When combined with its advanced autofocus technology using AI tracking, it delivers exceptional visual performance.

Video output HDMI -SDI -USB3.0 - IP

Al tracking

NDI License HX2 and SRT

Multiple protocols