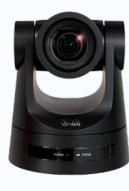

### **Broadcaster 4H AI**

The professional 4K camera with intelligent tracking technology

Broadcaster 4K AI is recognised as one of the highest quality cameras on the market, thanks to the stunning 4K image produced by a 1/2.8" CMOS sensor, capable of capturing up to 30 fps. When combined with its advanced autofocus technology using AI tracking, it delivers exceptional visual performance.

Video output HDMI -SDI -USB3.0 - IP

Al tracking

NDI License HX2 and SRT

Multiple protocols