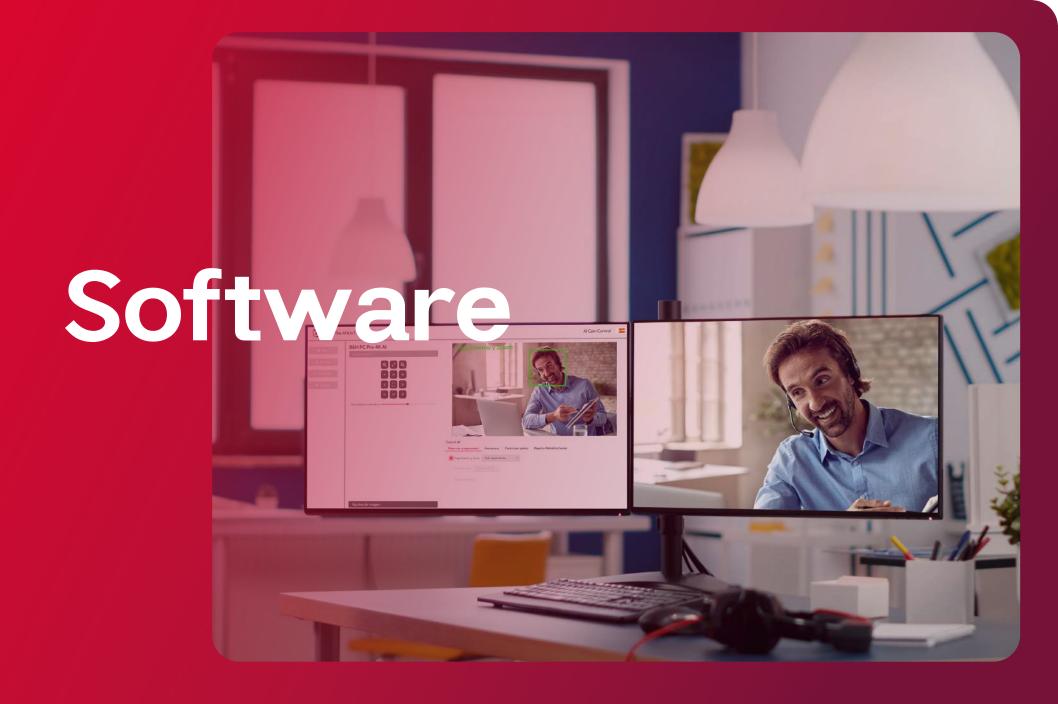

### **Al Cam Control**

Power your camera with Al Cam Control software

AICC is the software application that allows you to comfortably manage and control your different cameras from Laia or other brands, whether IP or USB, adding advanced AI functionalities. Gesture control, presets, auto-tracking, mosaic of participants, video recording...

Gesture control

Artificial Intelligence (AI) for your cameras

Turn your fixed cameras into ePTZs

Mosaic of participants