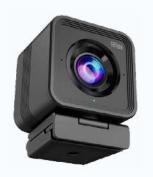

ePTZ 4X digital zoom

Smart Frame through Al

**B&H PC Pro 4K AI** 

quality on the market.

4K camera with Al-powered Smart Frame

FHD quality at 30 fps for personal use

B&H PC Pro FHD captures 1080p video at 30 frames per second. With the 3D noise reduction algorithm, the camera will significantly eliminate image noise for sharp productions even in low light conditions.

With the B&H 4K Al's artificial intelligence and automatic framing, you can automatically take close-ups or wide shots in the best

No optical distortion

Microphone with 3-metre pick-up

2 microphones

USB-C 2.0 interface

4K camera with facial recognition

With the B&H 4K Al's artificial intelligence and automatic framing, you can automatically take close-ups or wide shots in the best quality on the market.

4K image sensor with up to 4X digital zoom

Automatic framing through AI

2 built-in microphones up to 5 m

Plug & Play, USB 3.0 Type - C